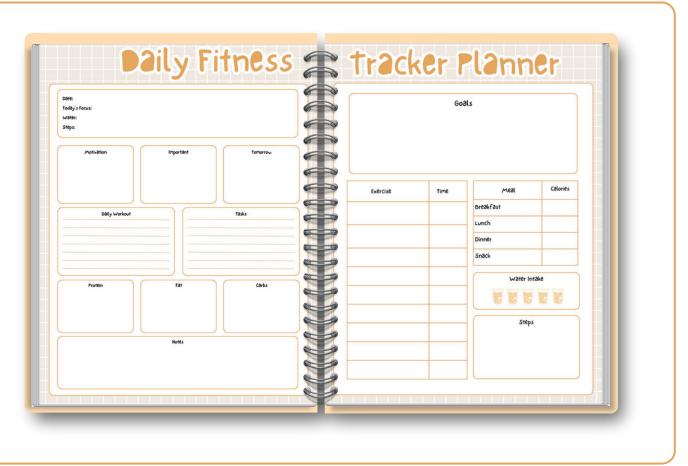

### Daily Fitness Planner Pages

the following Daily Fitness tracker Planner pages are meant to be printed and viewed in a two-page spread view as shown in the image above.